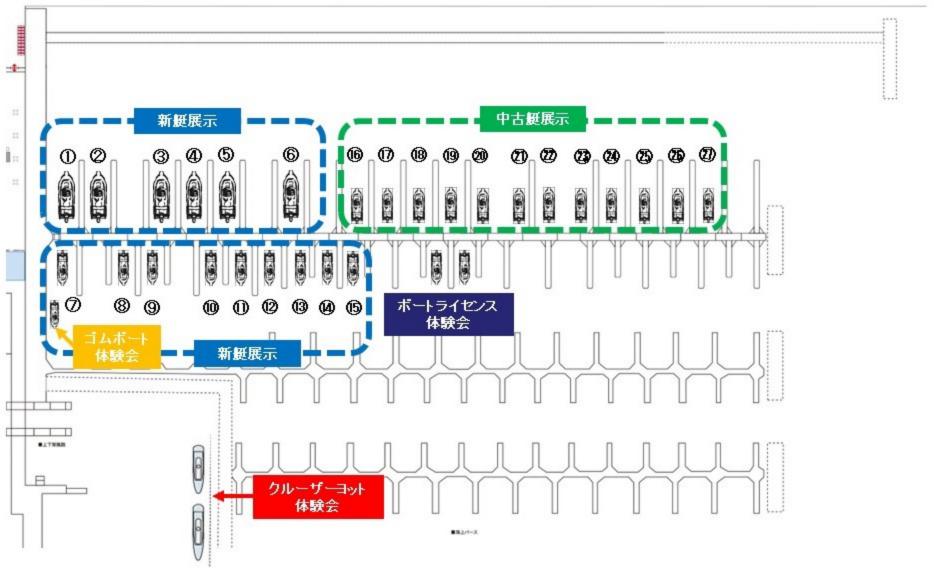

|                                                          |                                                                                                                                      | ニューモデル展示艇                                                                    |                                                              |
|----------------------------------------------------------|--------------------------------------------------------------------------------------------------------------------------------------|------------------------------------------------------------------------------|--------------------------------------------------------------|
| 1                                                        | 株式会社ユニマットプレシャス                                                                                                                       | JeanneauMerryFisher795                                                       | 28ft                                                         |
| 2                                                        | 株式会社ユニマットプレシャス                                                                                                                       | NordStar31+                                                                  | 31ft                                                         |
| 3                                                        | ヤンマー舶用システム株式会社                                                                                                                       | EX28C                                                                        | 28ft                                                         |
| 4                                                        | ヤンマー舶用システム株式会社                                                                                                                       | EX34A-HT                                                                     | 34ft                                                         |
| (5)                                                      | ヤンマー舶用システム株式会社                                                                                                                       | EX38A-FB                                                                     | 38ft                                                         |
| <b>⑥</b>                                                 | ファーストマリーン株式会社                                                                                                                        | Swift Trawler 41 Fly                                                         | 41ft                                                         |
| 7                                                        | トーハツ株式会社                                                                                                                             | TF23Xα                                                                       | 23ft                                                         |
| 8                                                        | Ad custom yacht                                                                                                                      | SAXDOR200                                                                    | 20ft                                                         |
| 9                                                        | Ad custom yacht                                                                                                                      | SAXDOR205                                                                    | 20ft                                                         |
| 0                                                        | ヤマハマリン・ディーラーズ                                                                                                                        | HARMO                                                                        | 16ft                                                         |
| 0                                                        | ヤマハマリン・ディーラーズ                                                                                                                        | AX220                                                                        | 22ft                                                         |
| 12                                                       | ヤマハマリン・ディーラーズ                                                                                                                        | FAST23                                                                       | 23ft                                                         |
| (3)                                                      | ヤマハマリン・ディーラーズ                                                                                                                        | YFR24EX                                                                      | 24ft                                                         |
| 4                                                        | ヤマハマリン・ディーラーズ                                                                                                                        | FAST26                                                                       | 26ft                                                         |
| (3)                                                      | ヤマハマリン・ディーラーズ                                                                                                                        | YFR27HMEX                                                                    | 27ft                                                         |
|                                                          |                                                                                                                                      |                                                                              |                                                              |
| Nº                                                       |                                                                                                                                      | 中古艇展示                                                                        |                                                              |
| Nº<br>16                                                 | 株式会社デルタマリン                                                                                                                           | 中古艇展示<br>AS21                                                                | 21ft                                                         |
| 140                                                      | 株式会社デルタマリン<br>株式会社デルタマリン                                                                                                             | The Company of the Co.                                                       | 21ft<br>21ft                                                 |
| 16                                                       |                                                                                                                                      | AS21                                                                         |                                                              |
| (B)                                                      | 株式会社デルタマリン                                                                                                                           | AS21<br>YF21CC                                                               | 21ft                                                         |
| (0)<br>(0)                                               | 株式会社デルタマリン<br>株式会社デルタマリン                                                                                                             | AS21<br>YF21CC<br>242XE                                                      | 21ft<br>24ft                                                 |
| 10<br>10<br>10                                           | 株式会社デルタマリン<br>株式会社デルタマリン<br>株式会社デルタマリン                                                                                               | AS21<br>YF21CC<br>242XE<br>S-QUALO27                                         | 21ft<br>24ft<br>27ft                                         |
| 6<br>0<br>0<br>0                                         | 株式会社デルタマリン<br>株式会社デルタマリン<br>株式会社デルタマリン<br>有限会社サブマリーン                                                                                 | AS21 YF21CC 242XE S-QUALO27 22Sportsman                                      | 21ft<br>24ft<br>27ft<br>22ft                                 |
| (1)<br>(1)<br>(2)<br>(3)<br>(4)<br>(4)                   | 株式会社デルタマリン<br>株式会社デルタマリン<br>株式会社デルタマリン<br>有限会社サブマリーン<br>トヨタマリンディーラーズ                                                                 | AS21 YF21CC 242XE S-QUALO27 22Sportsman PONAM-31                             | 21ft<br>24ft<br>27ft<br>22ft<br>31ft                         |
| 60<br>60<br>60<br>60<br>60<br>60<br>60<br>60             | 株式会社デルタマリン<br>株式会社デルタマリン<br>株式会社デルタマリン<br>有限会社サブマリーン<br>トヨタマリンディーラーズ<br>株式会社広島ベイマリーナ                                                 | AS21 YF21CC 242XE S-QUALO27 22Sportsman PONAM-31 SR23                        | 21ft<br>24ft<br>27ft<br>22ft<br>31ft<br>23ft                 |
| 6 0 6 6 6 6 6 6 6 6 6 6 6 6 6 6 6 6 6 6                  | 株式会社デルタマリン<br>株式会社デルタマリン<br>株式会社デルタマリン<br>有限会社サブマリーン<br>トヨタマリンディーラーズ<br>株式会社広島ベイマリーナ<br>株式会社広島ベイマリーナ                                 | AS21 YF21CC 242XE S-QUALO27 22Sportsman PONAM-31 SR23 SR-X24                 | 21ft<br>24ft<br>27ft<br>22ft<br>31ft<br>23ft<br>24ft         |
| \$ \$ \$ \$ \$ \$ \$ \$ \$ \$ \$ \$ \$ \$ \$ \$ \$ \$ \$ | 株式会社デルタマリン<br>株式会社デルタマリン<br>株式会社デルタマリン<br>有限会社サブマリーン<br>トヨタマリンディーラーズ<br>株式会社広島ベイマリーナ<br>株式会社広島ベイマリーナ                                 | AS21 YF21CC 242XE S-QUALO27 22Sportsman PONAM-31 SR23 SR-X24 S-QUALO         | 21ft<br>24ft<br>27ft<br>22ft<br>31ft<br>23ft<br>24ft<br>27ft |
| 60 00 00 00 00 00 00 00 00 00 00 00 00 0                 | 株式会社デルタマリン<br>株式会社デルタマリン<br>株式会社デルタマリン<br>有限会社サブマリーン<br>トヨタマリンディーラーズ<br>株式会社広島ベイマリーナ<br>株式会社広島ベイマリーナ<br>株式会社広島ベイマリーナ<br>株式会社広島ベイマリーナ | AS21 YF21CC 242XE S-QUALO27 22Sportsman PONAM-31 SR23 SR-X24 S-QUALO YFR-FSR | 21ft 24ft 27ft 22ft 31ft 23ft 24ft 27ft 27ft 27ft            |